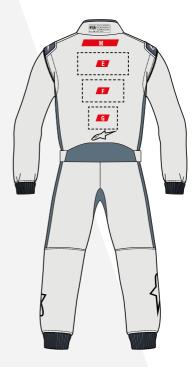

Only vector or raster (300dpi) logo files must be provided. Please note that the order will be processed only after vector or raster logo receipt by Alpinestars.

| A1/A2        | 7X4CM    | LOGO NAME |  |
|--------------|----------|-----------|--|
| В            | 20X8CM   | LOGO NAME |  |
| C1           | 18X8,7CM | LOGO NAME |  |
| C2           | 18X4CM   | LOGO NAME |  |
| C3           | 18X4CM   | LOGO NAME |  |
| C4/C5        | BX4CM    | LOGO NAME |  |
| C6/C7        | BX4CM    | LOGO NAME |  |
| D1/D3<br>/D5 | 16X4.5CM | LOGO NAME |  |

| D2/D4<br>/D5 | 20X8CM   | LOGO NAME |  |
|--------------|----------|-----------|--|
| E            | 20X8CM   | LOGO NAME |  |
| F            | 18X12CM  | LOGO NAME |  |
| G            | 12X6CM   | LOGO NAME |  |
| н            | 5X2.5CM  | LOGO NAME |  |
| 11/12        | 25X3CM   | LOGO NAME |  |
| L            | 15X2.5CM | LOGO NAME |  |
| М            | 25X3CM   | LOGO NAME |  |

LOGO DIMENSIONS ARE INDICATIVE ONLY AND MAY VARY DEPENDING ON SUIT SIZE AND CHOSEN GRAPHICS.

LOGO DISCLAIMER: by submitting this form to Alpinestars, you confirm that you have the right/s to apply any logos, trademarks or other such intellectual property on your made-to-measure suit and that such use does not constitute an infringement and/or unauthorized use, reproduction of any third party rights.