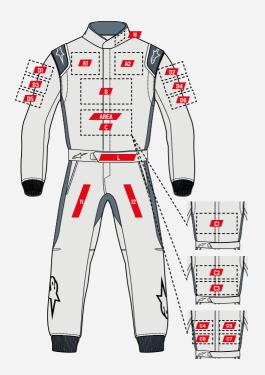

Only vector or raster (300dpi) logo files must be provided. Please note that the order will be processed only after vector or raster logo receipt by Alpinestars.

| A1/A2        | 7X4CM    | LOGO NAME |  |
|--------------|----------|-----------|--|
| В            | 20X8CM   | LOGO NAME |  |
| C1           | 18X8,7CM | LOGO NAME |  |
| C2           | 18X4CM   | LOGO NAME |  |
| C3           | 18X4CM   | LOGO NAME |  |
| C4/C5        | BX4CM    | LOGO NAME |  |
| C6/C7        | BX4CM    | LOGO NAME |  |
| D1/D3<br>/D5 | 16X4.5CM | LOGO NAME |  |

| D2/D4<br>/D5 | 20X8CM   | LOGO NAME |  |
|--------------|----------|-----------|--|
| E            | 20X8CM   | LOGO NAME |  |
| F            | 18X12CM  | LOGO NAME |  |
| G            | 12X6CM   | LOGO NAME |  |
| н            | 5X2.5CM  | LOGO NAME |  |
| 11/12        | 25X3CM   | LOGO NAME |  |
| L            | 15X2.5CM | LOGO NAME |  |
| М            | 25X3CM   | LOGO NAME |  |

LOGO DIMENSIONS ARE INDICATIVE ONLY AND MAY VARY DEPENDING ON SUIT SIZE AND CHOSEN GRAPHICS.

LOGO DISCLAIMER: by submitting this form to Alpinestars, you confirm that you have the right/s to apply any logos, trademarks or other such intellectual property on your made-to-measure suit and that such use does not constitute an infringement and/or unauthorized use, reproduction of any third party rights.